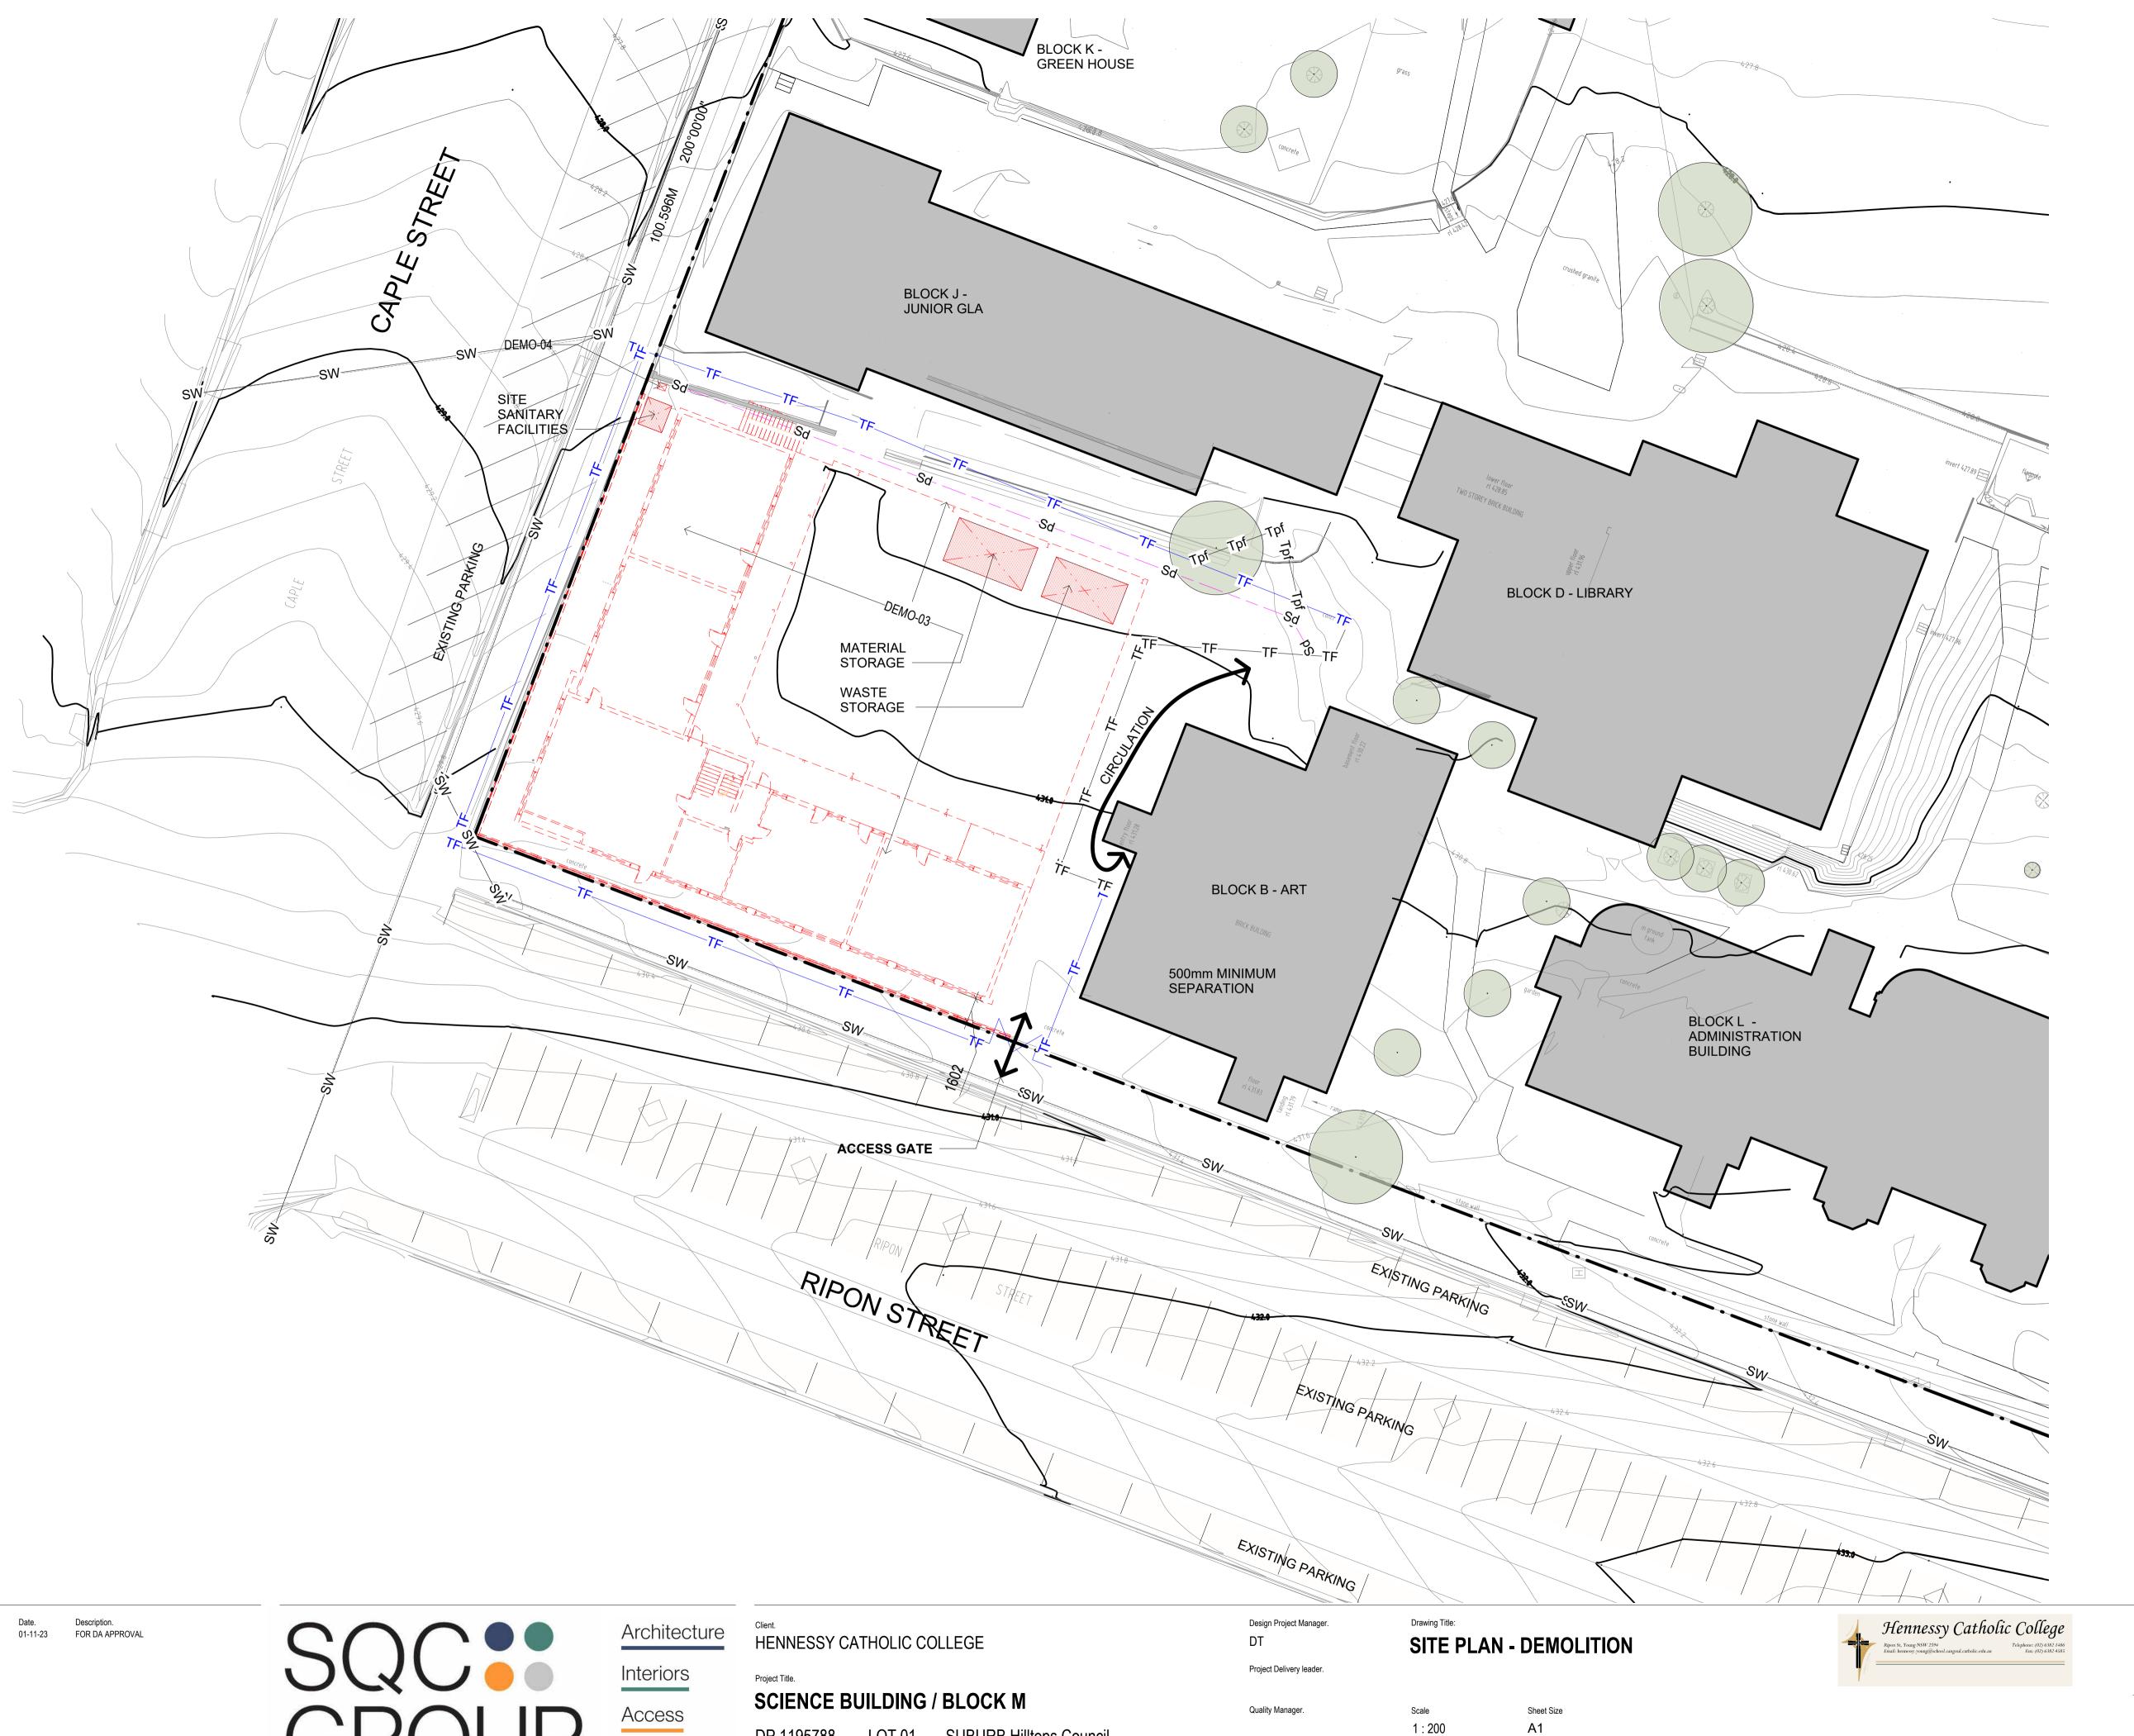

**LEGEND- DEMOLITION- SITE PLAN** ABC ANNOTATION ABBREVIATION. REFER KEYNOTES FOR DESCRIPTION EXISTING ELEMENTS DEMOLISHED ELEMENTS TREES TO BE RETAINED TREES TO BE REMOVED. REFER LANDSCAPE MANGEMENT & PROTECTION PLAN FOR MORE DETAILS TF-TF-TF TEMPORARY FENCE DURING CONSTRUCTION STw—STw STORM WATER SW—SW EXISTING STORM WATER Sd——Sd SEDIMENT CONTROL Tfp—Tfp TREE PROTECTION FENCE NOTES - DEMOLITIONS DESCRIPTION CODE

DEMO-03 DEMOLISH ENTIRE BUILDING CAUTION ASBESTOS PRESENT DEMO-04 RELOCATE STORMWATER PIT TO SUIT PROPOSED BUILDING

**DEVELOPMENT APPLICATION** 

SCALE: 1:200 @ ORIGINAL SCALE

All dimensions in millimetres. Do not scale drawing. All dimensions and levels to be verified on site by contractor before commencing work or preparation of shop drawings. where provide, drawings must be read in conjuction with specification

Heritage

DP 1195788 LOT 01 SUBURB Hilltops Council RIPON STREET YOUNG NSW 2594

A012

Project. 2106.03